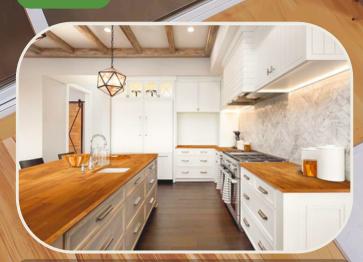

# Teak wood Butcherblock Countertops are versatile for a wide range of applications.

Whether it's a kitchen countertop or island, a bar, an end table, a laundry room, an office, a lobby reception counter, or any other interior or exterior space, our **Teak** wood tops are guaranteed to add a unique touch of modern rustic appeal to your home or business.

# Wide range of applications

1-3/4" X 25" X 72" Kitchen Live EdgeTable

Bistro dining room tables

30<sup>^</sup>X 30<sup>^</sup>top table

Custom Teak Butcherblock Bathroom

1-3/4" X 35" X 72" Kitchen island. Live- Edge