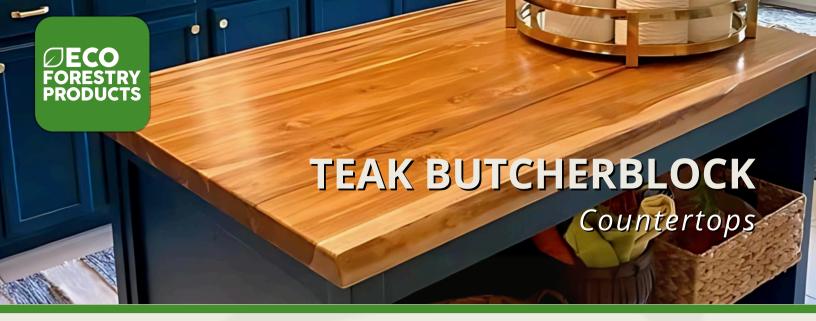

# Teak wood Butcherblock Countertops are versatile for a wide range of applications.

Whether it's a kitchen countertop or island, a bar, an end table, a laundry room, an office, a lobby reception counter, or any other interior or exterior space, our **Teak** wood tops are guaranteed to add a unique touch of modern rustic appeal to your home or business.

Made from sustainably FSC® Teak forests, we specialize in live-edge butcherblock 1-3/4" Live- Edge Thickness tops, known for their superior density, longevity, and style. Each countertop lends a Unmatched Durability: The Thickest and Toughest on the Market hint of "Earthy Look" charm, featuring natural variations in color, grain patterns, and the organic characteristics of real Teak wood.

# Easy to Clean

For everyday cleaning, wash it with warm water and soap.

Teak wood Butcherblock Countertops are guaranteed to add a unique touch of modern rustic appeal to your home or business.

**TEAK BUTCHERBLOCK** Countertops