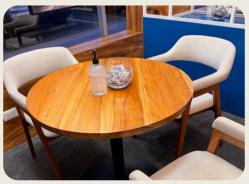

# **TEAK BUTCHERBLOCK** *Countertops*

Kitchen Sink - Naturally water resistant.

30" Round Coffee Table

Restaurant top table

"Earthy Look" Style

Lobby reception Butcherblock table with Live-edge

36" Round custom top table

Custom meeting top table.