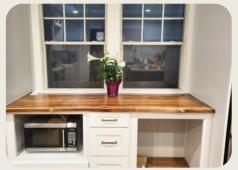

#### About the Wood

Genuine teak wood (*Tectonas grandis*) products are durable and have a long service life. **This lightweight** hardwood has a high natural oil content, making it one of the longest-lasting timbers. Highly resistant to rot, decay, insects, and shrinkage. Its natural thermal neutrality keeps it pleasing to the touch.