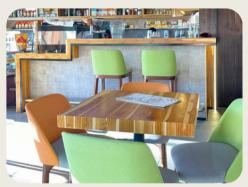

# Wide range of applications

1-3/4" X 25" X 72" Kitchen Live EdgeTable

Bistro dining room tables

30<sup>^</sup>X 30<sup>^</sup>top table

Custom Teak Butcherblock Bathroom

1-3/4" X 35" X 72" Kitchen island. Live- Edge

Lobby reception Butcherblock table with Live-edge

36" Round custom top table

Custom meeting top table.