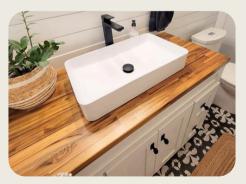

# **TEAK BUTCHERBLOCK** *Countertops*

Kitchen Sink - Naturally water resistant.

30" Round Coffee Table

Restaurant top table

"Earthy Look" Style