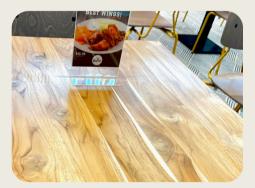

# Wide range of applications

1-3/4" X 25" X 72" Kitchen Live EdgeTable

Bistro dining room tables

30<sup>^</sup>X 30<sup>^</sup>top table

Custom Teak Butcherblock Bathroom

1-3/4" X 35" X 72" Kitchen island. Live- Edge