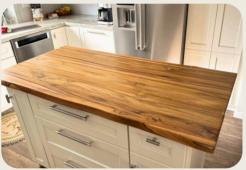

# Wide range of applications

1-3/4" X 25" X 72" Kitchen Live EdgeTable

Bistro dining room tables

30<sup>^</sup>X 30<sup>^</sup>top table

Custom Teak Butcherblock Bathroom

1-3/4" X 35" X 72" Kitchen island. Live- Edge