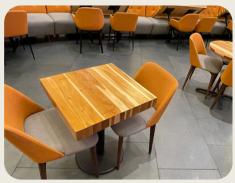

# **TEAK BUTCHERBLOCK** *Countertops*

Kitchen Sink - Naturally water resistant.

30" Round Coffee Table

Restaurant top table

"Earthy Look" Style