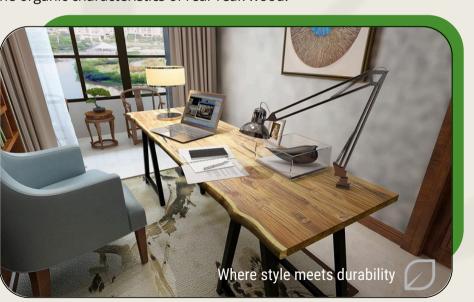

## Versatility

Suitable for both indoor and outdoor use.

# Wide range of applications

1-3/4" X 25" X 72" Kitchen Live EdgeTable

Bistro dining room tables

30<sup>^</sup>X 30<sup>^</sup>top table

Custom Teak Butcherblock Bathroom

1-3/4" X 35" X 72" Kitchen island. Live- Edge