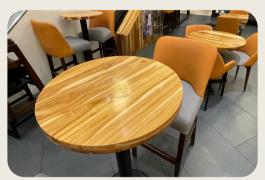

# **TEAK BUTCHERBLOCK** *Countertops*

Kitchen Sink - Naturally water resistant.

30" Round Coffee Table

Restaurant top table

"Earthy Look" Style