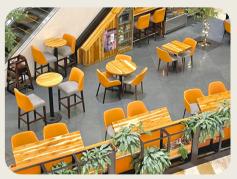

# **TEAK BUTCHERBLOCK** *Countertops*

Kitchen Sink - Naturally water resistant.

30" Round Coffee Table

Restaurant top table

"Earthy Look" Style