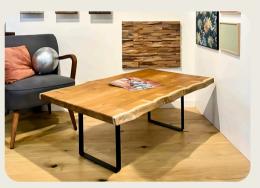

# Wide range of applications

1-3/4" X 25" X 72" Kitchen Live EdgeTable

Bistro dining room tables

30<sup>^</sup>X 30<sup>^</sup>top table

Custom Teak Butcherblock Bathroom

1-3/4" X 35" X 72" Kitchen island. Live- Edge