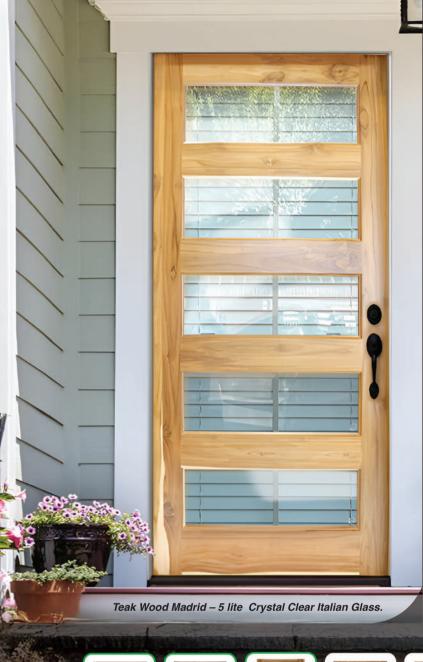

Durability

Porto 6 Lite – Crystal Clear Italian Glass.

Enhance your space with the natural beauty and acoustic benefits of genuine Mahogany.

(Vochysia)

Discover the timeless elegance of White Mahogany, a premium solid wood offering a fresh alternative to traditional Mahogany. Renowned for its exceptional strength, durability, and lighter hue, White Mahogany doors are perfect for customization. Whether painted, stained to complement your décor, or varnished for a natural finish, they bring enduring beauty to any space.