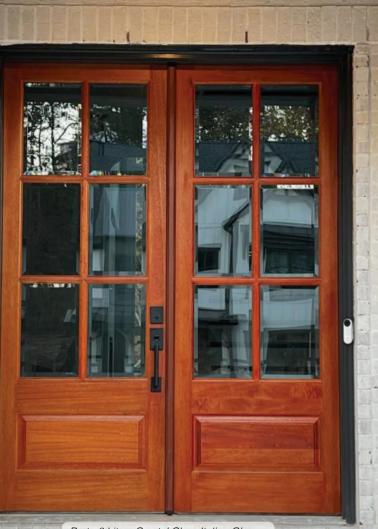

Durability

Porto 6 Lite – Crystal Clear Italian Glass.

Enhance your space with the natural beauty and acoustic benefits of genuine Mahogany.

(Vochysia)

Discover the timeless elegance of White Mahogany, a premium solid wood offering a fresh alternative to traditional Mahogany. Renowned for its exceptional strength, durability, and lighter hue, White Mahogany doors are perfect for customization. Whether painted, stained to complement your décor, or varnished for a natural finish, they bring enduring beauty to any space.