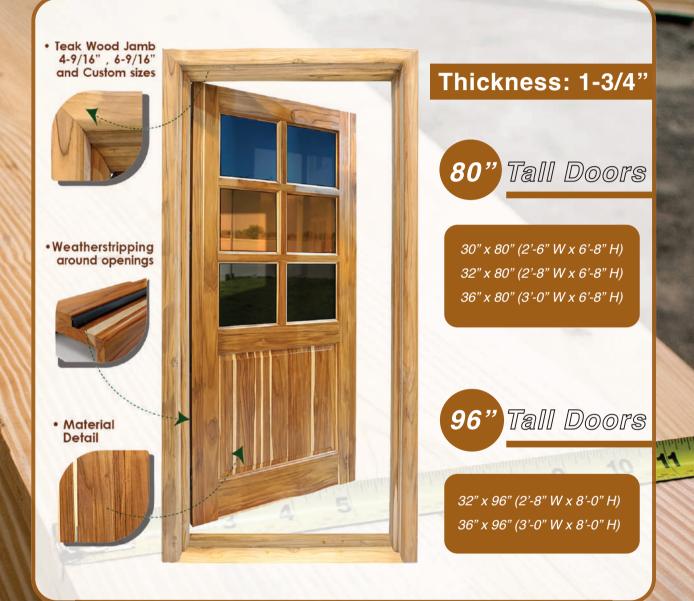

### **Need a Custom Door?**

Have a unique size in mind? Eco Forestry Products can craft a wood door tailored to your specifications. Let us know what you envision, and we'll bring it to life!

Atlanta, Georgia 🚱 +1 (470) 510-5372 contact@ecoforestryproducts.com