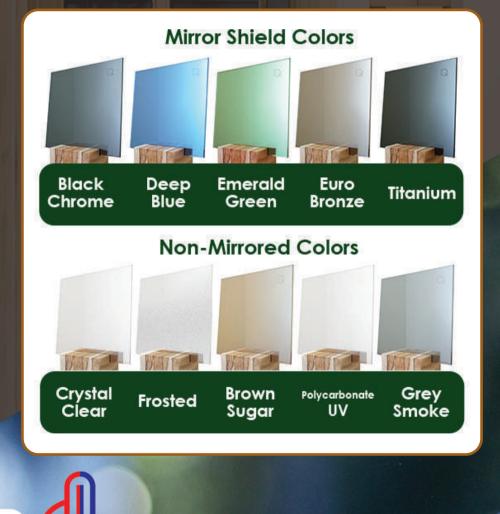

# Italian Glass Solutions

Whether you want to enhance privacy and safety or add a modern flair to your door, our exquisite genuine **Italian glass** selection is designed to reflect your style.

Our Italian glass includes tempered, insulated Low-E double-layered glass, offering exceptional energy efficiency and performance.

It comes in various colors, styles, sizes, and thicknesses to suit any preference.

LOW-E